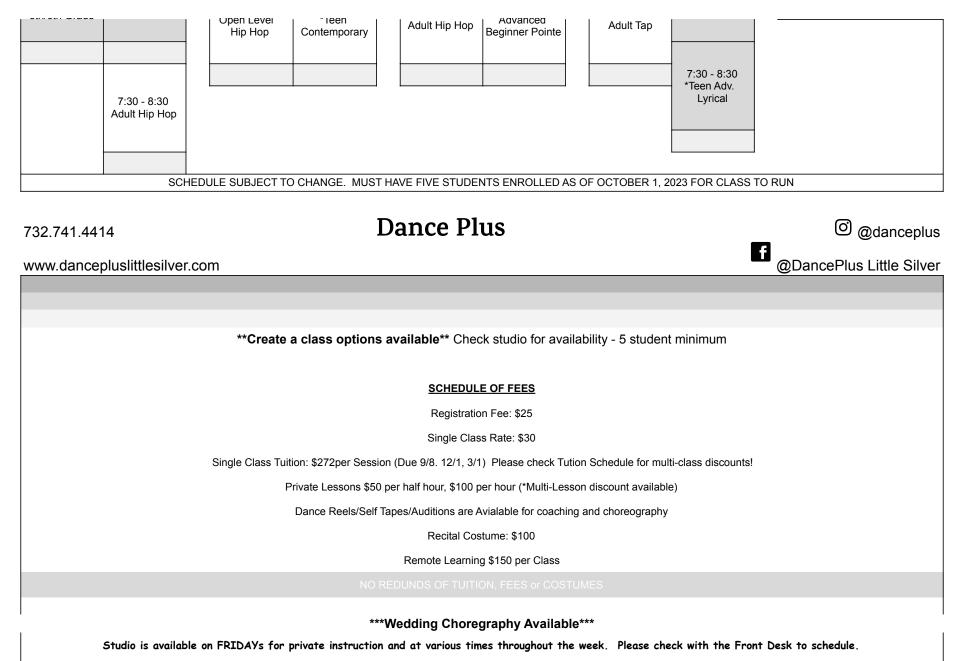

| 732.741.44                                          | 14                                             |                                                       | Dance Plus                                   |                                                                      |                                             |          |                                                      |                                                      |                                               | ා @danceplus                                 |  |
|-----------------------------------------------------|------------------------------------------------|-------------------------------------------------------|----------------------------------------------|----------------------------------------------------------------------|---------------------------------------------|----------|------------------------------------------------------|------------------------------------------------------|-----------------------------------------------|----------------------------------------------|--|
| www.dance                                           | pluslittlesilver.                              | com                                                   |                                              | ass Schedule - Su                                                    | 2                                           | <u> </u> |                                                      |                                                      | @DanceP                                       | lusLittleSilver                              |  |
| MONDAY                                              |                                                | TUES                                                  |                                              |                                                                      | ASS OFFERINGS SEPTEMBER 11, 20<br>WEDNESDAY |          | 23 - MAY 20, 2024<br>THURSDAY                        |                                                      | SATURDAY                                      |                                              |  |
| Studio A Studio C                                   |                                                | Studio A Studio C                                     |                                              | Studio A                                                             |                                             |          | Studio A Studio C                                    |                                                      | Studio A Studio C                             |                                              |  |
|                                                     | 1                                              | <b>10:00 - 10:45</b><br>Born To Dance<br>Adults       |                                              | <b>10:00 - 11:00</b><br>Intro to Dance<br>with Tap<br>Ages 2.5 - 3.5 |                                             |          |                                                      |                                                      |                                               |                                              |  |
| 3:15 - 4:15<br>Intro to Dance<br>Ages 4.5-5.5       |                                                | 3:00 - 4:00<br>Creative<br>Movement Ages<br>2.5 - 3.5 |                                              |                                                                      |                                             | ]        |                                                      |                                                      | 9:15 - 10:15<br>Combo Class<br>Ages 3 - 4     | 9:15 - 10:15<br>Acro 10 and Up<br>Open Level |  |
| 4:15 - 5:15<br>Junior Ballet<br>5th/6th Grade       | 4:15 - 5:15<br>Junior Ballet<br>7th/8th Grade  | 4:00 - 5:00<br>Combo Class<br>Ages 4.5 - 5.5          | 4:00 - 5:00<br>Combo Class<br>with Tap 6 - 8 | 4:00 - 5:00<br>Ballet Ages 7-9                                       | 4:00 - 5:00<br>Lyrical<br>Ages 10 - 14      |          | 4:00 - 5:00<br>Combo Class<br>with Tap<br>Ages 6 - 9 | <b>4:15 - 5:15</b><br>Acro Open<br>Level<br>6 and up | 10:30 - 11:30<br>Intro to Dance<br>Ages 5 - 7 | 10:30 - 11:30<br>Jazz/Hip Hop<br>Ages 8 - 10 |  |
| 5:15 - 6:15<br>Junior Lyrical<br>5th/6th Grade      | 5:15 - 6:15<br>Junior Jazz<br>7th/8th Grade    | 5:15 - 6:15<br>Open Level<br>Contemporary             |                                              | 5:15 - 6:15 Jazz<br>7-9                                              | 5:15 - 6:15<br>Jazz<br>Ages 10 - 14         |          | 5:30 -6:30<br>Hip Hop 6 - 9                          | <b>5:15- 6:30</b><br>*Teen Adv.<br>Ballet            | 12:00                                         | - 5:00                                       |  |
| 6:15 - 7:15<br>Junior<br>Technique<br>5th/6th Grade | 6:15 - 7:15<br>Junior Lyrical<br>7th/8th Grade | 6:30 - 7:30<br>Open Level                             | 6:30 - 7:30<br>*Teen                         | 6:30 - 7:30                                                          | 6:30 - 7:30<br>Advanced                     |          | 6:30 - 7:30                                          | 6:30 - 7:30<br>*Teen Adv.<br>Jazz                    | - Performa<br>Rehe                            | nce Team<br>arsals                           |  |